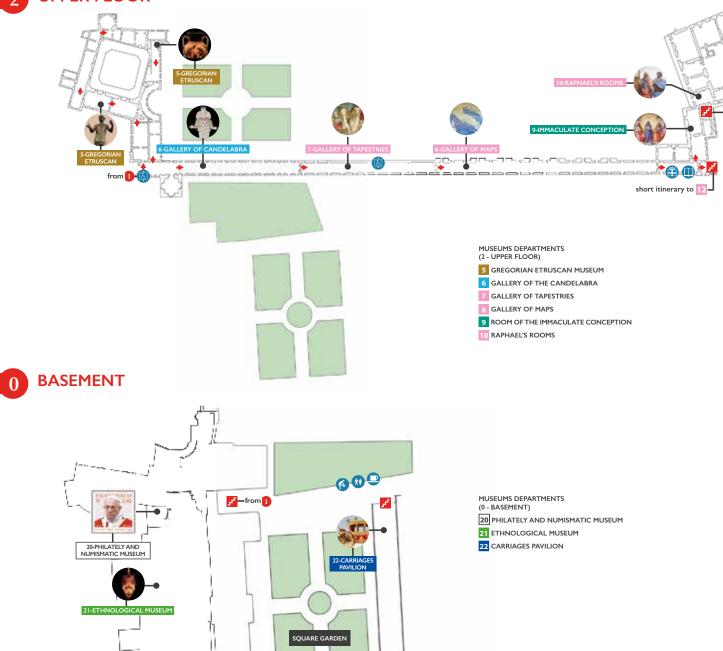

# **UPPER FLOOR**

#### MUSEUMS COLLECTIONS

Etruscan Art

Greek and Roman Art

Art of the XII - XVIII Cent.

Papal Carriages Collection

Ethnic Art

Philately and Numismatic Museum