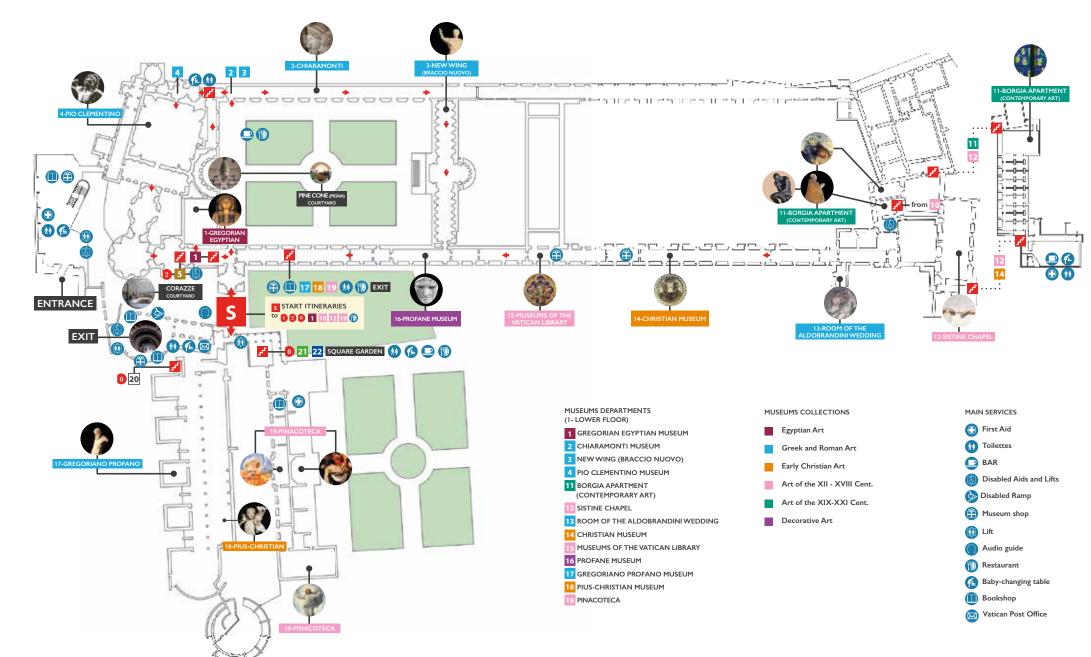

# **UPPER FLOOR**

#### MUSEUMS COLLECTIONS

Etruscan Art

Greek and Roman Art

Art of the XII - XVIII Cent.

Papal Carriages Collection

Ethnic Art

Philately and Numismatic Museum

#### MAIN SERVICES

First Aid

Lift

M Toilettes

Audio guide

BAR

Restaurant

Disabled Aids and Lifts

Baby-changing table

Museum shop

Bookshop